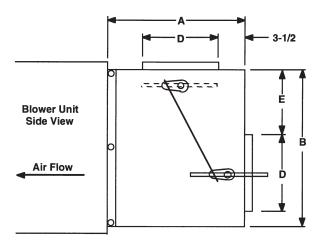

## **Dimensions:**

| MODEL | Α  | В      | с      | D  | Е  | F       | DAMPER<br>SIZE (NOM) | SHIPPING<br>WEIGHT |
|-------|----|--------|--------|----|----|---------|----------------------|--------------------|
| 24MB  | 16 | 16-3/8 | 18-1/8 | 8  | 6  | 1-1/16  | 2- 16 x 8            | 40                 |
| 36MB  | 16 | 16-3/8 | 27-5/8 | 8  | 6  | 1-1/16  | 2- 26 x 8            | 58                 |
| 48MB  | 18 | 20-3/8 | 29-1/8 | 10 | 8  | 1-1/16  | 2- 27 x 10           | 65                 |
| 60MB  | 18 | 20-3/8 | 36-1/8 | 10 | 8  | 1-1/16  | 2- 34 x 10           | 78                 |
| 90MB  | 18 | 25-3/8 | 45-1/8 | 10 | 8  | 1-11/16 | 2- 42 x 10           | 110                |
| 120MB | 20 | 30-3/8 | 48-1/8 | 12 | 10 | 1-1/16  | 2- 46 x 12           | 135                |
| 180MB | 22 | 37-7/8 | 57-1/8 | 14 | 12 | 1-9/16  | 2- 54 x 14           | 190                |
| 240MB | 22 | 50-1/2 | 57-1/8 | 14 | 24 | 1-9/16  | 2- 54 x 14           | 210                |

## Features:

- 1. Cabinet fully insulated 3/4 inch.
- **2.** Attractive light gray epoxy finish on 24-60MB. Embossed galvanized cabinet on 90-240MB.
- 3. Crank arms and linkage rod for damper connection are furnished. Connections can be made on either side of mixing boxes. The balance of necessary linkage hardware, damper motor, and controls to be field supplied.
- 4. Dampers can be positioned for either rear/top or rear/bottom locations.

- 5. 1" duct flanges provided on damper openings.
- 6. Dampers have air seals on the edges for positive closing. 24-90MB have single horizontal damper blades. 120-240MB have double horizontal damper blades.
- 7. When used with water coils units, a "freezestat" must be installed to prevent coil damage caused by low ambient conditions.