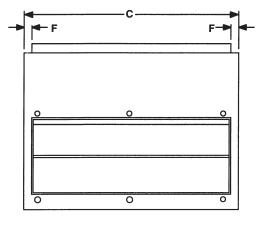

## **Dimensions:**

| MODEL | Α  | В      | с      | D  | Е  | F       | DAMPER<br>SIZE (NOM) | SHIPPING<br>WEIGHT |
|-------|----|--------|--------|----|----|---------|----------------------|--------------------|
| 24MB  | 16 | 16-3/8 | 18-1/8 | 8  | 6  | 1-1/16  | 2- 16 x 8            | 40                 |
| 36MB  | 16 | 16-3/8 | 27-5/8 | 8  | 6  | 1-1/16  | 2- 26 x 8            | 58                 |
| 48MB  | 18 | 20-3/8 | 29-1/8 | 10 | 8  | 1-1/16  | 2- 27 x 10           | 65                 |
| 60MB  | 18 | 20-3/8 | 36-1/8 | 10 | 8  | 1-1/16  | 2- 34 x 10           | 78                 |
| 90MB  | 18 | 25-3/8 | 45-1/8 | 10 | 8  | 1-11/16 | 2- 42 x 10           | 110                |
| 120MB | 20 | 30-3/8 | 48-1/8 | 12 | 10 | 1-1/16  | 2- 46 x 12           | 135                |
| 180MB | 22 | 37-7/8 | 57-1/8 | 14 | 12 | 1-9/16  | 2- 54 x 14           | 190                |
| 240MB | 22 | 50-1/2 | 57-1/8 | 14 | 24 | 1-9/16  | 2- 54 x 14           | 210                |